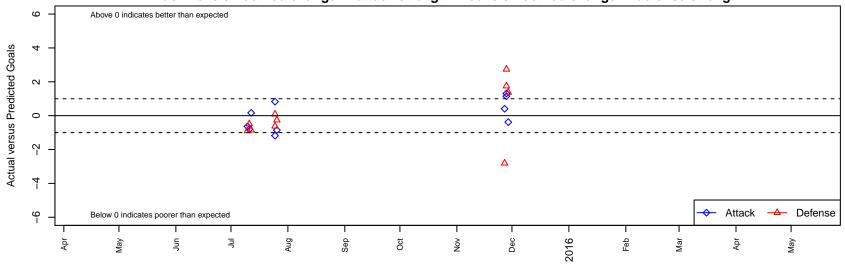

## San Diego Surf Academy EGSL G99 Dots are actual minus expected GF (blue circles) and GA (red triangles). Blue line is smoothed change in attack strength. Red is smoothed change in defense strength.