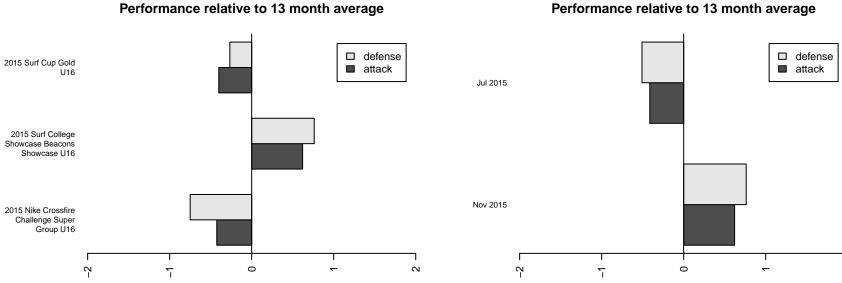

## San Diego Surf Academy EGSL G99

, CAS G99 total strength=1610 attack=23.51 defense=11.65

alt names used: SAN DIEGO SURF SC EGSL ACADEMY (CAS 2015 Nike Crossfire Challenge Super Group U1 SD SURF ACADEMY EGSL (CAS) SD SURF ACADEMY EGSL (CAS)

Venues played: 2015 Surf Cup Gold U16 2015 Surf College Showcase Beacons Showca

## San Diego Surf Academy EGSL G99 Dots are actual minus expected GF (blue circles) and GA (red triangles). Blue line is smoothed change in attack strength. Red is smoothed change in defense strength.







average number of goals per game relative to expected

average number of goals per game relative to expected



olot. A=Neither has attack advantage, B=Opponent has both attack and defense advantage, C=Opponent has both attack and defense disadvantage, D=Both have

| date       | home                            |   | away                            |   | venue                                    | pred.home | pred.away |
|------------|---------------------------------|---|---------------------------------|---|------------------------------------------|-----------|-----------|
| 2015–11–29 | San Diego Surf Academy EGSL G99 | 0 | Diablo FC Academy G99           | 1 | 2015 Surf College Showcase Beacons Showc | 0.38      | 2.37      |
| 2015–11–28 | San Diego Surf Academy EGSL G99 | 2 | Arsen