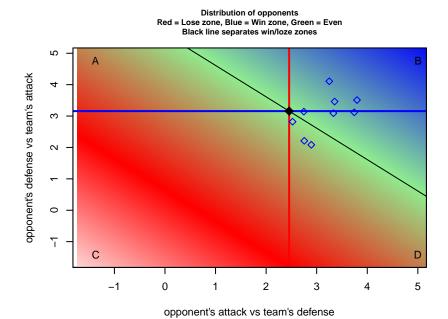

average number of goals per game relative to expected

average number of goals per game relative to expected

olot. A=Neither has attack advantage, B=Opponent has both attack and defense advantage, C=Opponent has both attack and defense disadvantage, D=Both have